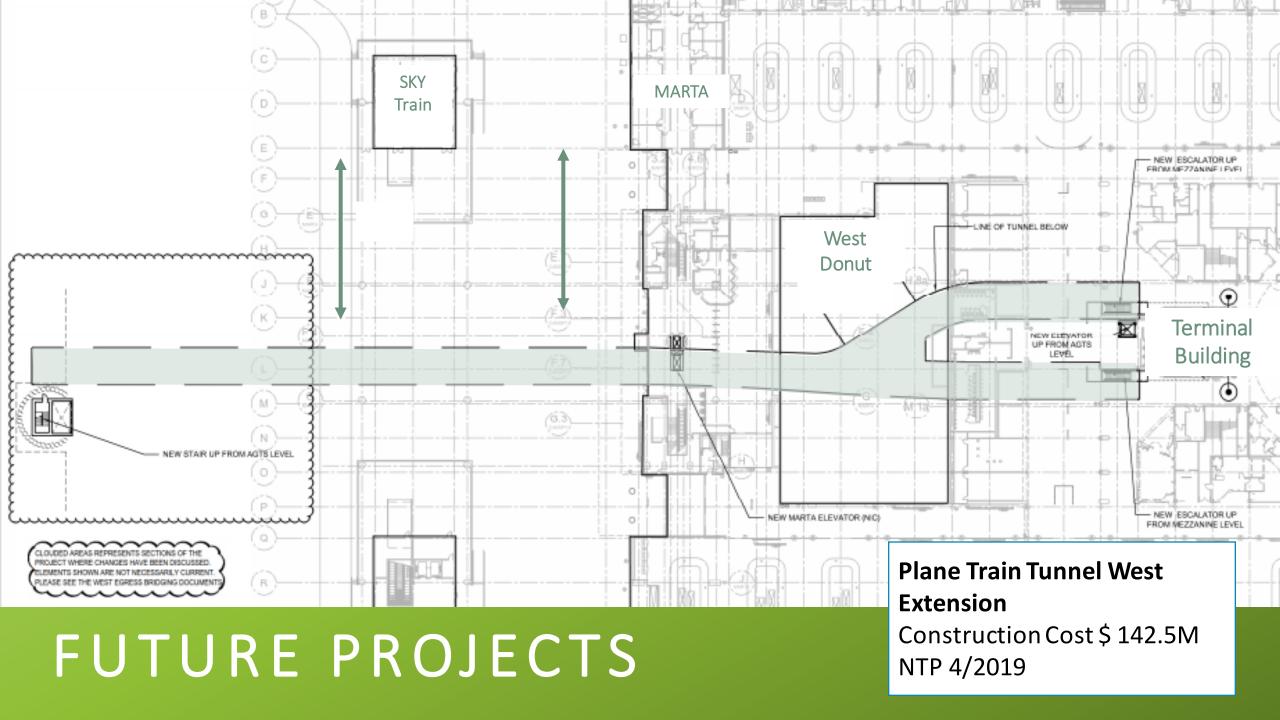

# ATLINE INDUSTRY DAY

PARKING
AREA
Current and
Future Projects

**David Pino**Director, Parking Projects
ATLNext

## CURRENT PROJECTS







#### **ATL WEST DECK**

Construction Cost \$181.5M DBO: 9/2020

#### ATL SELECT PARK-RIDE LOT

Construction Cost \$19.2M DBO: 9/2019

## DOMESTIC TERMINAL PEDESTRIAN BRIDGES

Construction Cost \$55M DBO: 2/2021







COMPLETED & ONGOING PROJECTS

### OTHER PROJECTS

- South Deck Phase 1 In Design
   Subcontractor Opportunity
- West Economy Lot Sanitary Service In Design Prime and Subcontractor Opportunity
- West Economy Water Service In Design Prime and Subcontractor Opportunity