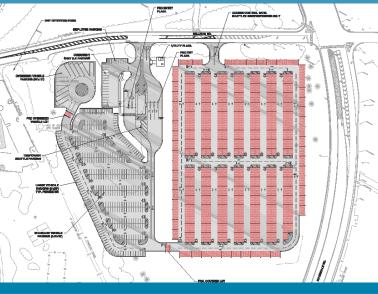

# ATLINE INDUSTRY DAY

PARKING
AREA
Current and
Future Projects

**David Pino**Director, Parking Projects
ATLNext

## CURRENT PROJECTS







#### **ATL WEST DECK**

Construction Cost \$181.5M DBO: 9/2020

#### ATL SELECT PARK-RIDE LOT

Construction Cost \$19.2M DBO: 9/2019

## DOMESTIC TERMINAL PEDESTRIAN BRIDGES

Construction Cost \$55M DBO: 2/2021







COMPLETED & ONGOING PROJECTS

### OTHER PROJECTS

- South Deck Phase 1 In Design
   Subcontractor Opportunity
- West Economy Lot Sanitary Service In Design Prime and Subcontractor Opportunity
- West Economy Water Service In Design Prime and Subcontractor Opportunity